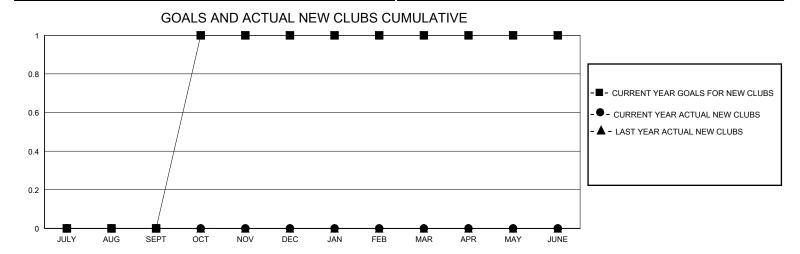

## District 26 M1

Results as of: 8/31/2024

0

0

0

0

| GMT:                  |               | LOC       | ATION MISSOUR | I GMT CA              |                          |                         |                                                    |  |  |
|-----------------------|---------------|-----------|---------------|-----------------------|--------------------------|-------------------------|----------------------------------------------------|--|--|
| Clubs                 |               |           |               | Members               |                          |                         |                                                    |  |  |
| RESULTS FOR 2024-2025 |               |           |               | RESULTS FOR 2024-2025 |                          |                         |                                                    |  |  |
| QUARTER               | NEW CLUB GOAL | NEW CLUBS | DROPPED CLUBS | QUARTER MEN           | /IBER GROWTH NET<br>GOAL | MEMBER GROWTH<br>ACTUAL | DROPPED<br>MEMBERS ACTUAL<br>(including transfers) |  |  |
| JULY/AUG/SEPT         | 0             | 0         | 1             | JULY/AUG/SEPT         | 18                       | 11                      | 15                                                 |  |  |

OCT/NOV/DEC

JAN/FEB/MAR

APR/MAY/JUNE

8

10

15

0

0

0

0

| DROPPED CLUBS: 1          |    | 6 CLUBS OF 35 ADDED 1 OR MORE<br>NEW MEMBERS | GENDER DISTRIBUTION  MALE 682 (72.02%)  FEMALE 264 (27.88%) |              |     |
|---------------------------|----|----------------------------------------------|-------------------------------------------------------------|--------------|-----|
| DROPPED MEMBERS           |    |                                              | FEMALE                                                      | 204 (27.00%) |     |
| DECEASED                  | 1  | CLICK HERE FOR CUMULATIVE                    | TOTAL FAMILY UNIT MEMBERS                                   |              | 130 |
| CLUB CANCELLED 0 OTHER 14 |    | MEMBERSHIP DATA                              | FAMILY MEMBERS PAYING HALF                                  |              | 66  |
| TOTAL                     | 15 |                                              | 5525                                                        |              |     |