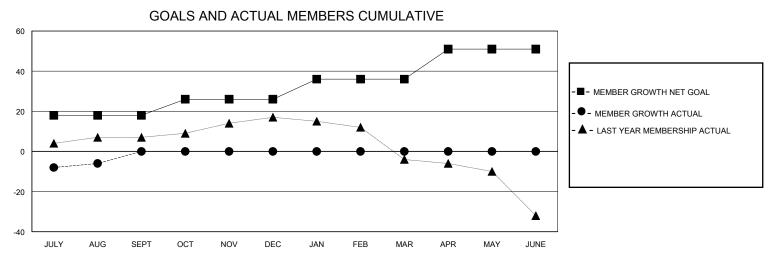

## District 26 M1

Results as of: 8/31/2024

0

0

0

0

| GMT:                  |               | LOC       | ATION MISSOUR | I GMT CA              |                          |                         |                                                    |  |  |
|-----------------------|---------------|-----------|---------------|-----------------------|--------------------------|-------------------------|----------------------------------------------------|--|--|
| Clubs                 |               |           |               | Members               |                          |                         |                                                    |  |  |
| RESULTS FOR 2024-2025 |               |           |               | RESULTS FOR 2024-2025 |                          |                         |                                                    |  |  |
| QUARTER               | NEW CLUB GOAL | NEW CLUBS | DROPPED CLUBS | QUARTER MEN           | /IBER GROWTH NET<br>GOAL | MEMBER GROWTH<br>ACTUAL | DROPPED<br>MEMBERS ACTUAL<br>(including transfers) |  |  |
| JULY/AUG/SEPT         | 0             | 0         | 1             | JULY/AUG/SEPT         | 18                       | 11                      | 15                                                 |  |  |

OCT/NOV/DEC

JAN/FEB/MAR

APR/MAY/JUNE

8

10

15

0

0

0

0

| DROPPED CLUBS: 1          |    | 6 CLUBS OF 35 ADDED 1 OR MORE<br>NEW MEMBERS | GENDER DISTRIBUTION  MALE 682 (72.02%)  FEMALE 264 (27.88%) |              |     |
|---------------------------|----|----------------------------------------------|-------------------------------------------------------------|--------------|-----|
| DROPPED MEMBERS           |    |                                              | FEMALE                                                      | 204 (27.00%) |     |
| DECEASED                  | 1  | CLICK HERE FOR CUMULATIVE                    | TOTAL FAMILY UNIT MEMBERS                                   |              | 130 |
| CLUB CANCELLED 0 OTHER 14 |    | MEMBERSHIP DATA                              | FAMILY MEMBERS PAYING HALF                                  |              | 66  |
| TOTAL                     | 15 |                                              | 5525                                                        |              |     |